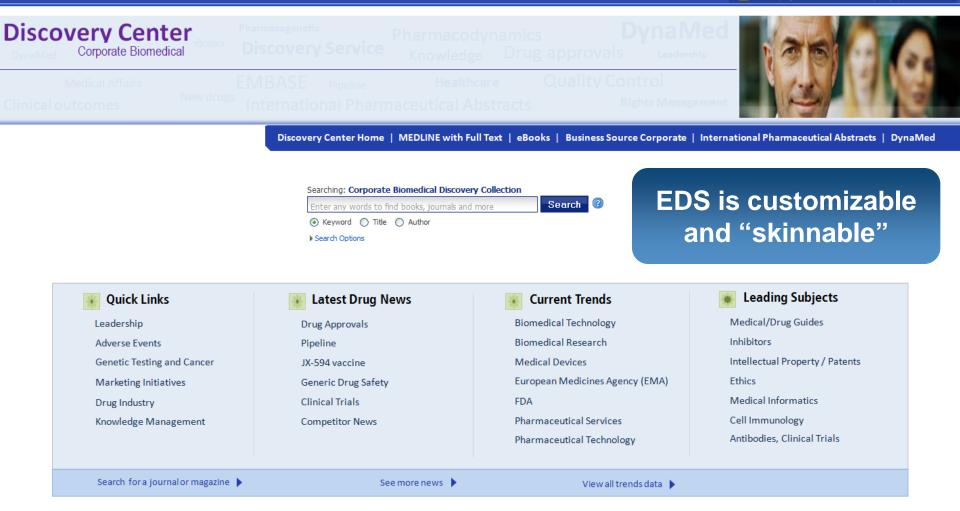

## **EBSCO** Discovery Service

#### A New Beginning for Research

Fast, simple access to all of the library's full-text content (electronic and print) in a single search box

• Journals

- Newspapers
- Conference Proceedings
- Magazines

- Books
- Monographs

- Images
- Audio
- Video

#### Your Library Cataloged Institutional Repositories

Increase Visibility, Reach and Therefore Value and Usage of the Research Library Throughout the Organization "Discovering" content that may have been missed, and exposing new users to your resources